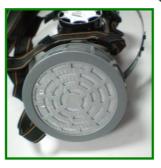

# CE EN143:2000 + A1:2006 (P2)

Respiratory protection equipment - particle filter Particle filter type and class P2 reusable, with special thread connection, to be used twin on half mask.