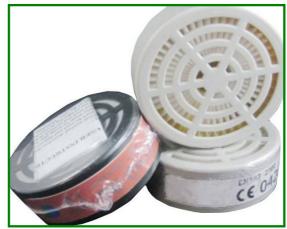

# CE EN143:2000 + A1:2006 (P2)

Respiratory protection equipment - particle filter Particle filter type and class P2 reusable, with special thread connection, to be used twin on half mask.

## **IS012805A**

### CE EN14387:2004 + A1:2008 (A1)

Respiratory protection equipment - Gas filter Gas filter type and class A1, with special thread connection, to be used twin on half mask.

HIMOUNT INDUSTRIAL CO., LTD. 7TH FL. No.325, FU HSING N. ROAD. TAIPEI, TAIWAN