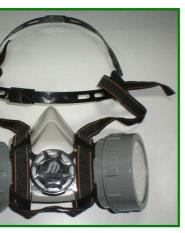

# **Respiratory Protection Equipment - Half Mask**

IS012804 (with 2 Particle Filters IS012804A)

## **ISO12805** (with 2 Gas Filters IS012805A)

- Half mask made of rubber and plastic material
- · Soft, lightweight and Comfort
- External shield made of plastic material supporting the plastic straps of the harness, head rest made of back plastic material
- Designed for wide range of applications
- Fits almost any size face
- Exhalation Valve makes breathing easier, and helps reduce heat and moisture buildup in the face piece and provides cool, dry comfort
- · Cartridge/filter connection provide negative and positive pressure
- CE approved for negative pressure air purifying and positive pressure dual airline applications